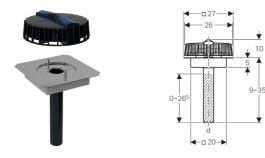

#### **Characteristics**

- Vertical outlet
- Straight connector can be reduced directly or extended
- Straight connector made of PE-HD, can be shortened

#### **Technical data**

| Maximum discharge rate | 12 l/s |
|------------------------|--------|
| Maximum head of water  | 40 mm  |

## Scope of delivery

- · Outlet grating with function disc
- Base unit with contact sheet made of CrNi steel 1.4301
- Anti-condensation insulation

## Article

| Art. no.     | DN | Sealing of connection | d, ø<br>[mm] |
|--------------|----|-----------------------|--------------|
| 359.111.00.1 | 56 | CrNi steel<br>1.4301  | 56           |

Available as of April 2017